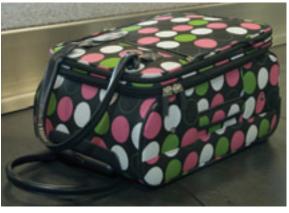

### Behind the scenes...

You've carefully packed your suitcase with your favourite swimming costume and are ready for another overseas adventure. But what happens to your bright-green Samsonite suitcase or tatty old backpack once you have checked it in with your airline?

During the check-in process your luggage is weighed and tagged with a unique barcode, which cleverly keeps track of your name and flight number to ensure you are happily reunited with your bag, and your favourite bikini, at your final destination.

Once it is popped on the conveyer system at check-in it is whisked away into the world of the baggage make-up area. This area is a mezzanine maze of overhead conveyers that transports your bag to its first stop – security screening.

All international checked-in luggage is x-rayed and checked through up to four levels of security screening to ensure all security and safety measures have been met.

An infrared scanner reads the attached barcode as it chugs along metres of conveyers to identify which flight it is going on, and then siphons it off to the assigned pick-up point for your flight.

At this point, baggage handlers collect your luggage and use an electronic scanner to read the barcode and record what bag is being collected and which 'can' (container) it is loaded into. Each can is then transported and loaded into your aircraft.

All this is happening behind the scenes at Auckland Airport while you enjoy a spot of leisurely shopping and a cuppa before boarding your flight!

Left: Once checkedin your bag takes on a journey of its own. It will get its very own barcode and can pass through up to four security checks before it boards the aircraft.