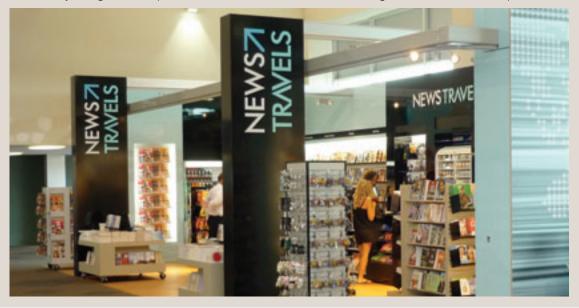

### **News Travels at Auckland Airport**

Magazine and book lovers travelling through the Auckland Airport domestic terminal now have a new store to keep them in reading material.

News Travels opened in the regional end of the terminal in January and offers over 2,000 books covering 600 different titles and a host of magazines to satisfy everyone, from the avid reader through to travellers looking for light entertainment.

Right: News Travels is located at the regional end of the domestic terminal and has everyday essentials and all the pressing stories.