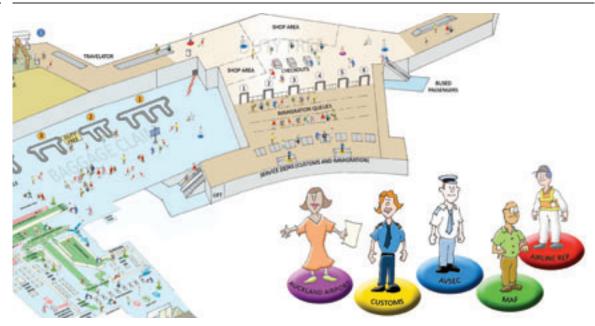

# A better passenger experience

Auckland Airport and key partners – Air New Zealand, MAF Biosecurity New Zealand, Aviation Security Service, New Zealand Customs, and Menzies – have combined their considerable forces on a new 'lean process' pilot study to examine ways to improve the arriving passenger experience at Auckland Airport.

This evaluative study, whilst focused on distinct aspects of the arrival process at Auckland's international terminal, complements other border agency initiatives currently under way.

Tony Gollin, Chief Operating Officer Aeronautical, says: