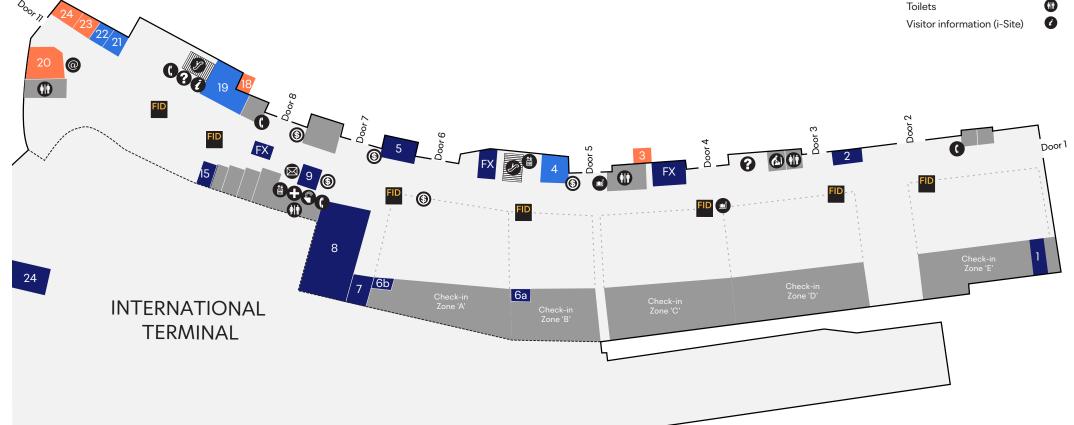

## Auckland Airport International Terminal

Ground floor

| Globite               | 4  |
|-----------------------|----|
| Take Home Convenience | 19 |
| One NZ                | 21 |
| Spark                 | 22 |
|                       |    |
| Eat and drink         |    |
| Retro Espresso        | 3  |
| Retro Espresso        | 18 |
| Allpress Cafe         | 20 |
| Dunkin' Donuts        | 23 |
| Tōst                  | 24 |
|                       |    |
|                       |    |

| Airport services  Oversized and fragile       | 1  | ATM                          | _ |
|-----------------------------------------------|----|------------------------------|---|
| paggage                                       | •  | Baby changing rooms          |   |
| Secure Travel Baggage<br>Storage and Wrapping | 2  | Drinking fountain            |   |
| Air NZ Customer                               | 5  | Escalator                    |   |
| Service & Sales                               |    | First aid                    |   |
| Air NZ Domestic<br>Transfers from 5am-9am     | 6a | Flight Information Display   |   |
|                                               | 6b | Help desk                    |   |
| Air NZ Domestic<br>Transfers from 9am         |    | International arrivals       |   |
| Oversized and fragile                         | 7  | Internet                     |   |
| paggage                                       |    | Lifts                        |   |
| Air NZ Premium Check-in                       | 8  | Mailbox                      |   |
| Secure Travel Baggage                         | 9  | Self weighing booth (bags)   |   |
| Storage and Wrapping                          |    | Showers                      |   |
| Biosecurity                                   | 15 | Smoking area                 |   |
| Lost Property                                 | 24 | Telephone                    |   |
|                                               |    | Toilets                      |   |
|                                               |    | Visitor information (i-Site) |   |